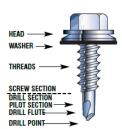

All coloured hex heads are Powder Coated, including under the washer head for added durability and performance with no Red Rusting. Powder Coating resists chipping, scratching and fading. Colours are uniformed, consistent and match all steel panel colours.

All Powder Coated fasteners can be damaged with the use of Impact Tools. Only used appropriate sockets with screw guns set to required RPM speeds for type of fasteners and materials.

Contact WESTMAN STEEL for additional technical information including Pull-over and Pull-out strengths.