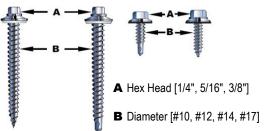

# **Commercial Fasteners**

westmansteel.com

|                                                                                                                                                                                                                                                                                                                                                                                                                                                                                                                                                                                                                                                                                                                                                                                                                                                                                                                                                                                                                                                                                                                                                                                                                                                                                                                                                                                                                                                                                                                                                                                                                                                                                                                                                                                                                                                                                                                                                                                                                                                                                                                                | SKU        | Product Description                                      | Hex Head        | Application          | PCs Per Pail | Weight    |
|--------------------------------------------------------------------------------------------------------------------------------------------------------------------------------------------------------------------------------------------------------------------------------------------------------------------------------------------------------------------------------------------------------------------------------------------------------------------------------------------------------------------------------------------------------------------------------------------------------------------------------------------------------------------------------------------------------------------------------------------------------------------------------------------------------------------------------------------------------------------------------------------------------------------------------------------------------------------------------------------------------------------------------------------------------------------------------------------------------------------------------------------------------------------------------------------------------------------------------------------------------------------------------------------------------------------------------------------------------------------------------------------------------------------------------------------------------------------------------------------------------------------------------------------------------------------------------------------------------------------------------------------------------------------------------------------------------------------------------------------------------------------------------------------------------------------------------------------------------------------------------------------------------------------------------------------------------------------------------------------------------------------------------------------------------------------------------------------------------------------------------|------------|----------------------------------------------------------|-----------------|----------------------|--------------|-----------|
|                                                                                                                                                                                                                                                                                                                                                                                                                                                                                                                                                                                                                                                                                                                                                                                                                                                                                                                                                                                                                                                                                                                                                                                                                                                                                                                                                                                                                                                                                                                                                                                                                                                                                                                                                                                                                                                                                                                                                                                                                                                                                                                                | SSXXXX1478 | 7/8" Self Driller TEK 1 Stitch Screw c/w Washer Coloured | 3/8"            | Steel Panel to Steel | 2500         | 32.5 lbs. |
| 4                                                                                                                                                                                                                                                                                                                                                                                                                                                                                                                                                                                                                                                                                                                                                                                                                                                                                                                                                                                                                                                                                                                                                                                                                                                                                                                                                                                                                                                                                                                                                                                                                                                                                                                                                                                                                                                                                                                                                                                                                                                                                                                              | SS00011478 | 7/8" Self Driller TEK 1 Stitch Screw c/w Washer Plain    | 3/8"            | Steel Panel to Steel | 2500         | 32.5 lbs. |
|                                                                                                                                                                                                                                                                                                                                                                                                                                                                                                                                                                                                                                                                                                                                                                                                                                                                                                                                                                                                                                                                                                                                                                                                                                                                                                                                                                                                                                                                                                                                                                                                                                                                                                                                                                                                                                                                                                                                                                                                                                                                                                                                | SDXXXX1210 | 1" Self Driller TEK 3 Screw c/w Washer Coloured          | 5/16"           | Steel Panel to Steel | 3000         | 37.2 lbs. |
|                                                                                                                                                                                                                                                                                                                                                                                                                                                                                                                                                                                                                                                                                                                                                                                                                                                                                                                                                                                                                                                                                                                                                                                                                                                                                                                                                                                                                                                                                                                                                                                                                                                                                                                                                                                                                                                                                                                                                                                                                                                                                                                                | SD00011210 | 1" Self Driller TEK 3 Screw c/w Washer Plain             | 5/16"           | Steel Panel to Steel | 3000         | 37.2 lbs. |
|                                                                                                                                                                                                                                                                                                                                                                                                                                                                                                                                                                                                                                                                                                                                                                                                                                                                                                                                                                                                                                                                                                                                                                                                                                                                                                                                                                                                                                                                                                                                                                                                                                                                                                                                                                                                                                                                                                                                                                                                                                                                                                                                | SDXXXX1215 | 1 1/2" Self Driller TEK 3 Screw c/w Washer Coloured      | 5/16"           | Steel Panel to Steel | 2000         | 32.2 lbs. |
|                                                                                                                                                                                                                                                                                                                                                                                                                                                                                                                                                                                                                                                                                                                                                                                                                                                                                                                                                                                                                                                                                                                                                                                                                                                                                                                                                                                                                                                                                                                                                                                                                                                                                                                                                                                                                                                                                                                                                                                                                                                                                                                                | SD00011215 | 1 1/2" Self Driller TEK 3 Screw c/w Washer Plain         | 5/16"           | Steel Panel to Steel | 2000         | 32.2 lbs. |
| 4                                                                                                                                                                                                                                                                                                                                                                                                                                                                                                                                                                                                                                                                                                                                                                                                                                                                                                                                                                                                                                                                                                                                                                                                                                                                                                                                                                                                                                                                                                                                                                                                                                                                                                                                                                                                                                                                                                                                                                                                                                                                                                                              | SDXXXX1220 | 2" Self Driller TEK 3 Screw c/w Washer Coloured          | 5/16"           | Steel Panel to Steel | 1500         | 30 lbs.   |
|                                                                                                                                                                                                                                                                                                                                                                                                                                                                                                                                                                                                                                                                                                                                                                                                                                                                                                                                                                                                                                                                                                                                                                                                                                                                                                                                                                                                                                                                                                                                                                                                                                                                                                                                                                                                                                                                                                                                                                                                                                                                                                                                | SD00011220 | 2" Self Driller TEK 3 Screw c/w Washer Plain             | 5/16"           | Steel Panel to Steel | 1500         | 30 lbs.   |
| 4                                                                                                                                                                                                                                                                                                                                                                                                                                                                                                                                                                                                                                                                                                                                                                                                                                                                                                                                                                                                                                                                                                                                                                                                                                                                                                                                                                                                                                                                                                                                                                                                                                                                                                                                                                                                                                                                                                                                                                                                                                                                                                                              | SDXXXX1230 | 3" Self Driller TEK 3 Screw c/w Washer Coloured          | 5/16"           | Steel Panel to Steel | 1000         | 27.8 lbs. |
|                                                                                                                                                                                                                                                                                                                                                                                                                                                                                                                                                                                                                                                                                                                                                                                                                                                                                                                                                                                                                                                                                                                                                                                                                                                                                                                                                                                                                                                                                                                                                                                                                                                                                                                                                                                                                                                                                                                                                                                                                                                                                                                                | SD00011230 | 3" Self Driller TEK 3 Screw c/w Washer Plain             | 5/16"           | Steel Panel to Steel | 1000         | 27.8 lbs. |
| THIRD THE STATE OF | 556374     | 1" Tek Screw 12-14x1 #2 Pancake                          | #2<br>Robertson | Steel Panel to Steel | 4000         | 34 lbs.   |
|                                                                                                                                                                                                                                                                                                                                                                                                                                                                                                                                                                                                                                                                                                                                                                                                                                                                                                                                                                                                                                                                                                                                                                                                                                                                                                                                                                                                                                                                                                                                                                                                                                                                                                                                                                                                                                                                                                                                                                                                                                                                                                                                | 556375     | Screw Bolt 11/16 x 7/8"                                  | 3/8"            | Steel Panel to Steel | 1000         | 16 lbs.   |
|                                                                                                                                                                                                                                                                                                                                                                                                                                                                                                                                                                                                                                                                                                                                                                                                                                                                                                                                                                                                                                                                                                                                                                                                                                                                                                                                                                                                                                                                                                                                                                                                                                                                                                                                                                                                                                                                                                                                                                                                                                                                                                                                | 556376     | 1 1/8" SSR Endlap Screw                                  | 5/16"           | Steel Panel to Steel | 2000         | 16 lbs.   |
|                                                                                                                                                                                                                                                                                                                                                                                                                                                                                                                                                                                                                                                                                                                                                                                                                                                                                                                                                                                                                                                                                                                                                                                                                                                                                                                                                                                                                                                                                                                                                                                                                                                                                                                                                                                                                                                                                                                                                                                                                                                                                                                                | 556377     | 2" SSR Clip Screw                                        | 5/16"           | Steel Panel to Steel | 1000         | 27 lbs.   |
|                                                                                                                                                                                                                                                                                                                                                                                                                                                                                                                                                                                                                                                                                                                                                                                                                                                                                                                                                                                                                                                                                                                                                                                                                                                                                                                                                                                                                                                                                                                                                                                                                                                                                                                                                                                                                                                                                                                                                                                                                                                                                                                                | 556378     | 1 1/4" SSR Clip Screw                                    | 5/16"           | Steel Panel to Steel | 2000         | 17 lbs.   |
|                                                                                                                                                                                                                                                                                                                                                                                                                                                                                                                                                                                                                                                                                                                                                                                                                                                                                                                                                                                                                                                                                                                                                                                                                                                                                                                                                                                                                                                                                                                                                                                                                                                                                                                                                                                                                                                                                                                                                                                                                                                                                                                                | 2688014    | 1/2" Hex Serrated Flange Nut                             | 3/4"            | Girt & Purlin Bolt   | 1000         | 50 lbs.   |
|                                                                                                                                                                                                                                                                                                                                                                                                                                                                                                                                                                                                                                                                                                                                                                                                                                                                                                                                                                                                                                                                                                                                                                                                                                                                                                                                                                                                                                                                                                                                                                                                                                                                                                                                                                                                                                                                                                                                                                                                                                                                                                                                | 3188037    | 1/2" x 1 1/2" Indented Hex Head Bolt                     | 3/4"            | Girt & Purlin Bolt   | 400          | 52 lbs.   |

westmansteel.com

|          | SKU          | Product Description                                 | Hex Head      | Application             | PCs Per Pail | Weight    |
|----------|--------------|-----------------------------------------------------|---------------|-------------------------|--------------|-----------|
|          | 3188056      | 1/2" x 1 1/4" Flat Head Bolt                        |               | Door Frame Clip Bolt    | 600          | 54 lbs.   |
|          | 3228051      | 7/8" Self Driller TEK 4 Screw c/w Washer Coloured   | 5/16"         | Steel Panel to Steel    | 3000         | 30 lbs.   |
|          | 3228051      | 7/8" Self Driller TEK 4 Screw c/w Washer Plain      | 5/16"         | Steel Panel to Steel    | 3000         | 30 lbs.   |
|          | 3228055      | 1 1/4" Self Driller TEK 5 Screw c/w Washer Coloured | 5/16"         | Steel Panel to Steel    | 2500         | 37.5 lbs. |
|          | 3228055      | 1 1/4" Self Driller TEK 5 Screw c/w Washer Plain    | 5/16"         | Steel Panel to Steel    | 2500         | 37.5 lbs. |
|          | 3228052      | 1 1/2" Self Driller TEK 5 Screw c/w Washer Coloured | 5/16"         | Steel Panel to Steel    | 2000         | 20 lbs.   |
|          | 3228052      | 1 1/2" Self Driller TEK 5 Screw c/w Washer Plain    | 5/16"         | Steel Panel to Steel    | 2000         | 20 lbs.   |
|          | 3228054      | 2" Self Driller TEK 5 Screw c/w Washer Coloured     | 5/16"         | Steel Panel to Steel    | 1500         | 31.5 lbs. |
|          | 3228054      | 2" Self Driller TEK 5 Screw c/w Washer Plain        | 5/16"         | Steel Panel to Steel    | 1500         | 31.5 lbs. |
|          | 3228058      | 3" Self Driller TEK 5 Screw c/w Washer Coloured     | 3/8"          | Steel Panel to Steel    | 1000         | 30 lbs.   |
|          | 3228058      | 3" Self Driller TEK 5 Screw c/w Washer Plain        | 3/8"          | Steel Panel to Steel    | 1000         | 30 lbs.   |
|          | 3228057      | 4" Self Driller TEK 5 Screw c/w Washer Coloured     | 3/8"          | Steel Panel to Steel    | 1500         | 30 lbs.   |
|          | 3228057      | 4" Self Driller TEK 5 Screw c/w Washer Plain        | 3/8"          | Steel Panel to Steel    | 1500         | 30 lbs.   |
|          | PH00011010C  | #10 x 1" Pancake Galvanized No Washer               | #2<br>Quadrex | Steel/PVC Panel to Wood | 5000         | 39 lbs.   |
|          | PH00011015NW | #10 x 1 1/2" Pancake Galvanized No Washer           | #2<br>Quadrex | Steel/PVC Panel to Wood | 3000         | 30 lbs.   |
| - Lunium | PH00011210SD | #12 x 1" Pancake Self Drill                         | #2<br>Quadrex | Steel Panel to Steel    | 4000         | 34 lbs.   |
| <b>=</b> | WSXXXX1010   | 1" #10 Wood Screw c/w Washer Coloured               | 1/4"          | Steel Panel to Wood     | 3000         | 25 lbs.   |

# **Commercial Fasteners**

westmansteel.com

|           | SKU        | Product Description                       | Hex Head | Application         | PCs Per Pail | Weight  |
|-----------|------------|-------------------------------------------|----------|---------------------|--------------|---------|
| 4         | WS00011010 | 1"#10 Wood Screw c/w Washer Plain         | 1/4"     | Steel Panel to Wood | 3000         | 25 lbs. |
| Spinning. | WSXXXX1015 | 1 1/2" #10 Wood Screw c/w Washer Coloured | 1/4"     | Steel Panel to Wood | 2500         | 30 lbs. |
| 4         | WS00011015 | 1 1/2" #10 Wood Screw c/w Washer Plain    | 1/4"     | Steel Panel to Wood | 2500         | 30 lbs. |
|           | WSXXXX1020 | 2" #10 Wood Screw c/w Washer Coloured     | 1/4"     | Steel Panel to Wood | 2000         | 27 lbs. |
| 4         | WS00011020 | 2" #10 Wood Screw c/w Washer Plain        | 1/4"     | Steel Panel to Wood | 2000         | 27 lbs. |
| I)        | WSXXXX1030 | 3" #10 Wood Screw c/w Washer Coloured     | 1/4"     | Steel Panel to Wood | 1000         | 19 lbs. |
|           | WS00011030 | 3" #10 Wood Screw c/w Washer Plain        | 1/4"     | Steel Panel to Wood | 1000         | 19 lbs. |