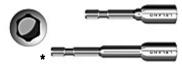

| MAGNETIC SOCKETS | 14MDB   | #10 Magnetic Socket (1/4" hex head x 1 5/8 length)  |
|------------------|---------|-----------------------------------------------------|
|                  | 516MDB  | #12 Magnetic Socket (5/16" hex head x 1 5/8 length) |
|                  | 38MDB-2 | #14 Magnetic Socket (3/8" hex head x 1 3/4 length)  |

\* 2 9/16" Long Magnetic Sockets Available as Special Order

Magnetic depth can be pre-set to accommodate head height

Washers not included unless noted otherwise. • Check your local Westman branch for availability, extended lead times may be required. Special order fasteners sold in full pail quantities ONLY, freight charges will be applicable.