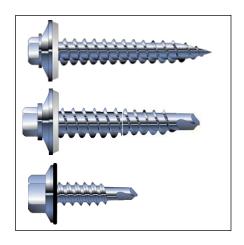

# **Commercial Fasteners**

All coloured hex heads are Powder Coated, including under the washer head for added durability and performance with no Red Rusting. Powder Coating resists chipping, scratching and fading. Colours are uniformed, consistent and match all steel panel colours.